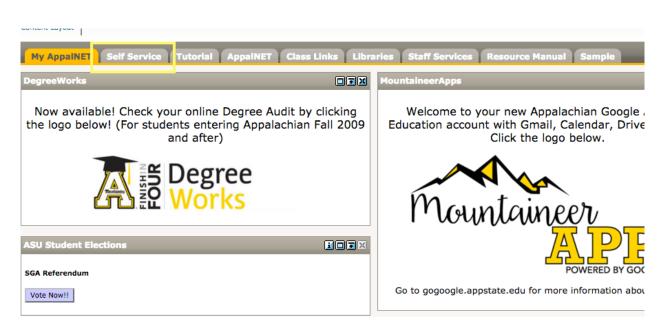

## appalnet

2. Select the "Self Service" tab

## 3. Select the "Student" tab

| y AppaiNET                    | Self Service               | Tutorial AppaiNET          | Class Links              | libraries     | Staff Services       | Res      |
|-------------------------------|----------------------------|----------------------------|--------------------------|---------------|----------------------|----------|
| Service                       |                            |                            |                          |               |                      |          |
| Personal Info                 | mati <mark>on Stude</mark> | ent Financial Aid          | Employee                 |               |                      |          |
|                               |                            |                            |                          |               |                      |          |
|                               |                            |                            |                          |               |                      |          |
| Benefits<br>View Benefits and | Deductions; Pay Inf        | formation; Tax Forms; Curr | ent and Past Positions;  | Current Leave | Balances and Leave   | History. |
| Personal Inf                  |                            |                            | -) Deer (Etherleiter and |               |                      | 10       |
| -                             | Main Menu                  | umber(s), E-mail Address(e | s), Race/Ethnicity, and  | Emergency Co  | ontacts. view Banner | ID.      |